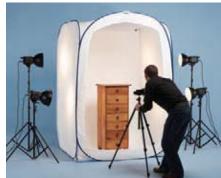

## Cubelite®

The Cubelite® allows the photographer to control the lighting of products, minimizing shadows and isolating the subject from the background.

It's never been easier to take quick and crisp product shots on location or in the studio. The Cubelite® has been enhanced in a number of ways so as to improve its utility:

## **Features**

- Ideal for product shots
- Shadowless lighting
- Perfect for digital or film use
- lsolates subject
- Collapses to a third of its original size