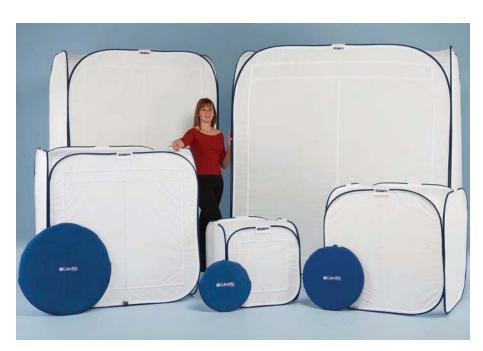

## Cubelite®

The Cubelite® allows the photographer to control the lighting of products, minimizing shadows and isolating the subject from the background.

It's never been easier to take quick and crisp product shots on location or in the studio. The Cubelite® has been enhanced in a number of ways so as to improve its utility:

The Cubelite® offers a true location studio which instantly pops open ready for work.

| Specifications               |                                      |           |
|------------------------------|--------------------------------------|-----------|
| Cubelite <sup>o</sup>        | Size                                 | Code      |
| Cubelite <sup>,</sup>        | 45cm (18")                           | LL LR1886 |
| Cubelite <sup>-</sup>        | 58cm (2')                            | LL LR2486 |
| Cubelite-                    | 90cm (3')                            | LL LR3686 |
| Cubelite-with removable back | 90cm (3')                            | LL LR3687 |
| Cubelite-                    | 120cm (4')                           | LL LR4886 |
| Cubelite <sup>,</sup>        | 1.5m x 1.5m x 2.1m<br>(5' x 5' x 7') | LL LR5287 |
| Cubelite <sup>,</sup>        | 2m x 2m x 2.1m<br>(6'6" x 6'6" x 7') | LL LR6687 |